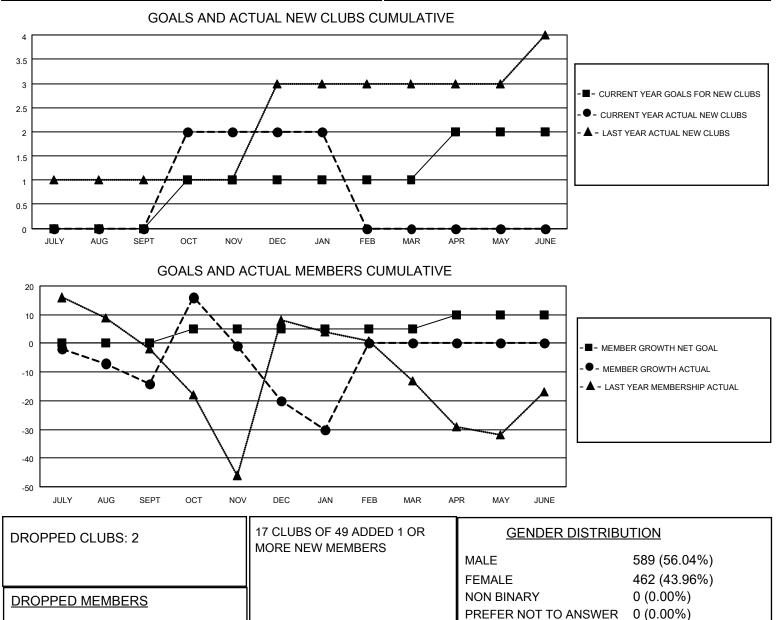

## LOCATION NEWFOUNDLAND-LABRADOR

District N 3

Results as of: 1/31/2022

| Clubs                 |               |           |               | Members               |                        |                         |                                                    |
|-----------------------|---------------|-----------|---------------|-----------------------|------------------------|-------------------------|----------------------------------------------------|
| RESULTS FOR 2021-2022 |               |           |               | RESULTS FOR 2021-2022 |                        |                         |                                                    |
| QUARTER               | NEW CLUB GOAL | NEW CLUBS | DROPPED CLUBS | QUARTER MEM           | BER GROWTH NET<br>GOAL | MEMBER GROWTH<br>ACTUAL | DROPPED<br>MEMBERS ACTUAL<br>(including transfers) |
| JULY/AUG/SEPT         | 0             | 0         | 0             | JULY/AUG/SEPT         | 0                      | 4                       | 18                                                 |
| OCT/NOV/DEC           | 1             | 2         | 2             | OCT/NOV/DEC           | 5                      | 67                      | 68                                                 |
| JAN/FEB/MAR           | 0             | 0         | 0             | JAN/FEB/MAR           | 0                      | 0                       | 10                                                 |
| APR/MAY/JUNE          | 1             | 0         | 0             | APR/MAY/JUNE          | 5                      | 0                       | 0                                                  |

OTHER TOTAL

DECEASED

CLUB CANCELLED

CLICK HERE FOR CUMULATIVE

MEMBERSHIP DATA

18 13

65

96